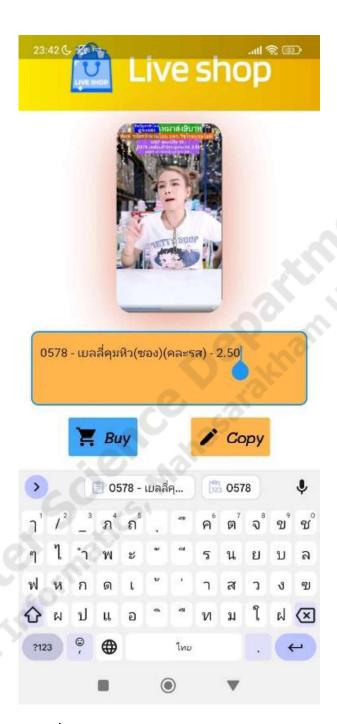

ภาพประกอบที่ ก-6 หน้ารายละเอียดสินค้า ของ Mobile application

3.หน้าแก้ไขข้อมูล จะสามารถแก้ไขข้อมูล ได้รหัสสินค้า ชื่อสินค้า และราคาสินค้า เมื่อกด copy จะลอกข้อความและถ้ากดปุ่ม Buy จะ Link ไปยัง page facebook

ภาพประกอบที่ ก-7 หน้าแก้ไขข้อมูลสินค้าของ Mobile application

4.เมื่อเลือกแถบเมนู ค้นหา (search) จะสามารถค้นหาสินค้าได้ โดย ชื่อร้านค้า รหัสสินค้า เมื่อคลิกเลือกสินค้าจะไปยังหน้า หน้ารายละเอียด(details)