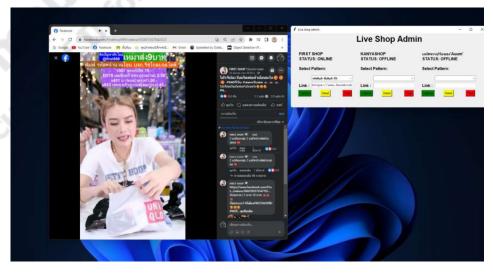

2.ทำการเลือกรูปแบบของข้อความและลิงค์ของเพจและเมื่อกดปุ่ม "capture" แล้วต้องลาก cursor ครอบพื้นที่ที่ต้องการสตรีมจากไลฟ์สดเพื่อนำไปประมวลผลพร้อมกับแสดงสถานะ Online ที่ ร้านค้านั้นๆ

ภาพประกอบที่ ก-2 หน้าผลลัพท์ของการกดปุ่ม capture ของ Desktop application