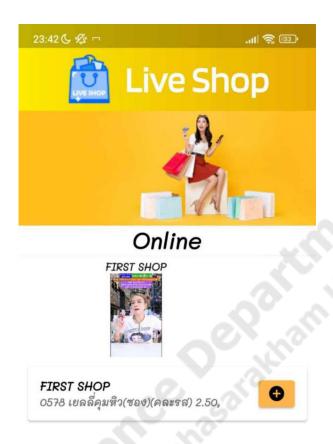

ภาพประกอบที่ ก-4 หน้าผลลัพท์ของการกดปุ่ม clear ของ Desktop application

ส่วนการใช้งาน Mobile application

1.กดเข้าแอพพลิเคชั่นบนมือถือ จะมีสินค้าให้เลือก และสามารถเลือกแถบ Menu ตาม ด้านล่างได้ ได้แก่ Home Search

ภาพประกอบที่ ก-5 หน้าแรกของ Mobile application

2.เมื่อเลือกสินแล้วคลิกจะมา หน้ารายละเอียด(details) เมื่อกดปุ่ม Buy จะไปยังหน้าแก้ไข ข้อมูล

รหัสสินค้า: 0578

ชื่อสินค้า: เยลลี่คุมหิว(ซอง)(คละรส)

ราคาสินค้า: 2.50