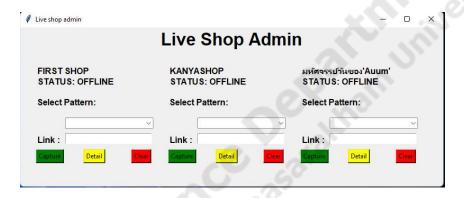

## คู่มือการใช้ Desktop application และ Mobile application

ส่วนการใช้งาน Desktop application

1.หน้าแรกโปรแกรมจะมีพื้นที่ในการแสดงสถานการณ์ทำงานของแต่ละร้านค้ามีการเลือก รูปแบบของข้อความและช่องใส่ลิงค์ของเฟจและ มีปุ่ม 3 ได้แก่

- ปุ่ม "capture" เพื่อเลือกครอบจากหน้าไลฟ์สดที่ต้องการนำมาประมวลผล
- ปุ่ม "clear" เพื่อทำการลบสตรีมที่ต้องการยกเลิกประมวลผล
- ปุ่ม "detail" เพื่อทำการแสดงข้อมูลรหัสสินค้า ชื่อสินค้า และราคาสินค้า

ภาพประกอบที่ ก-1 หน้าแรกของ Desktop application