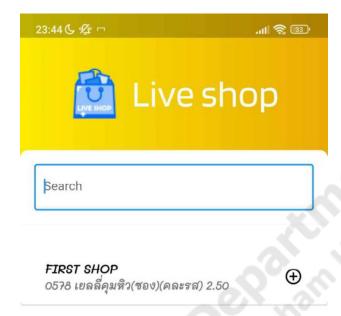

ktop application

ส่วนการใช้งาน Mobile application

1.กดเข้าแอพพลิเคชั่นบนมือถือ จะมีสินค้าให้เลือก และสามารถเลือกแถบ Menu ตาม ด้านล่างได้ ได้แก่ Home Search





ภาพประกอบที่ ก-5 หน้าแรกของ Mobile application

2.เมื่อเลือกสินแล้วคลิกจะมา หน้ารายละเอียด(details) เมื่อกดปุ่ม Buy จะไปยังหน้าแก้ไข ข้อมูล



รหัสสินค้า: 0578

ชื่อสินค้า: เยลลี่คุมหิว(ซอง)(คละรส)

ราคาสินค้า: 2.50





ภาพประกอบที่ ก-6 หน้ารายละเอียดสินค้า ของ Mobile application

3.หน้าแก้ไขข้อมูล จะสามารถแก้ไขข้อมูล ได้รหัสสินค้า ชื่อสินค้า และราคาสินค้า เมื่อกด copy จะลอกข้อความและถ้ากดปุ่ม Buy จะ Link ไปยัง page facebook



ภาพประกอบที่ ก-7 หน้าแก้ไขข้อมูลสินค้าของ Mobile application

4.เมื่อเลือกแถบเมนู ค้นหา (search) จะสามารถค้นหาสินค้าได้ โดย ชื่อร้านค้า รหัสสินค้า เมื่อคลิกเลือกสินค้าจะไปยังหน้า หน้ารายละเอียด(details)





ภาพประกอบที่ ก-8 หน้าค้นหาของ Mobile application